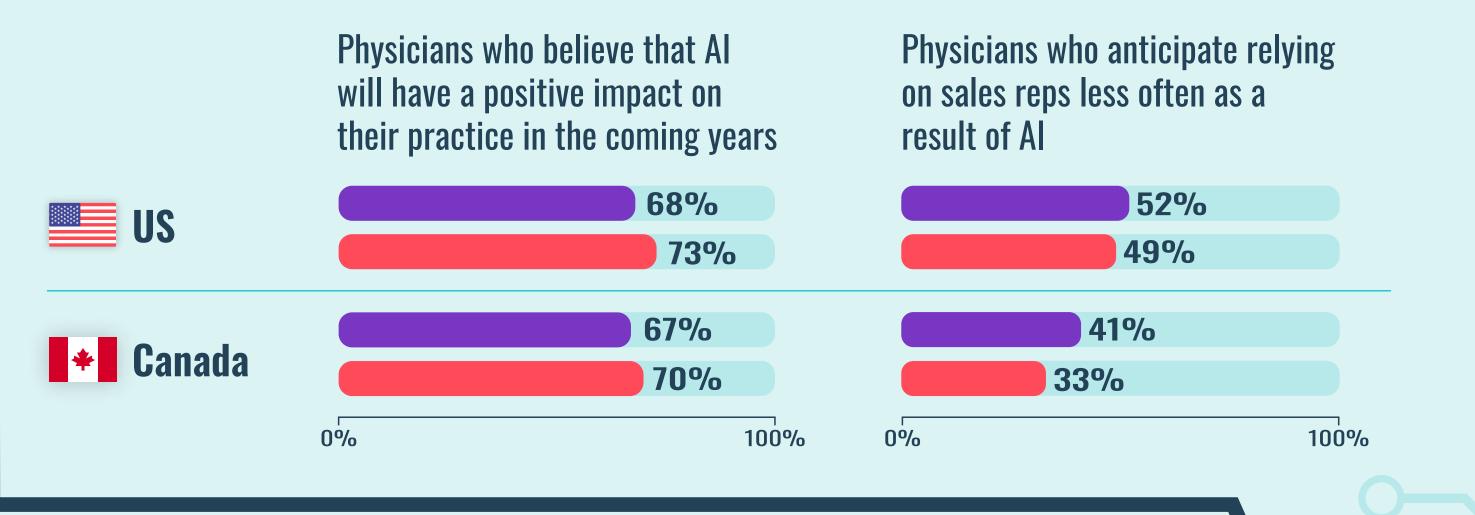

## What could future physician practices look like with AI?

**MD** Analytics asked physicians about their future outlook for Al and the role of pharma companies.

Physicians are quite receptive about using Al-driven tools to improve their practice in the future. As a result of AI, many expect to rely on sales reps LESS frequently to get information on drugs and medical devices.