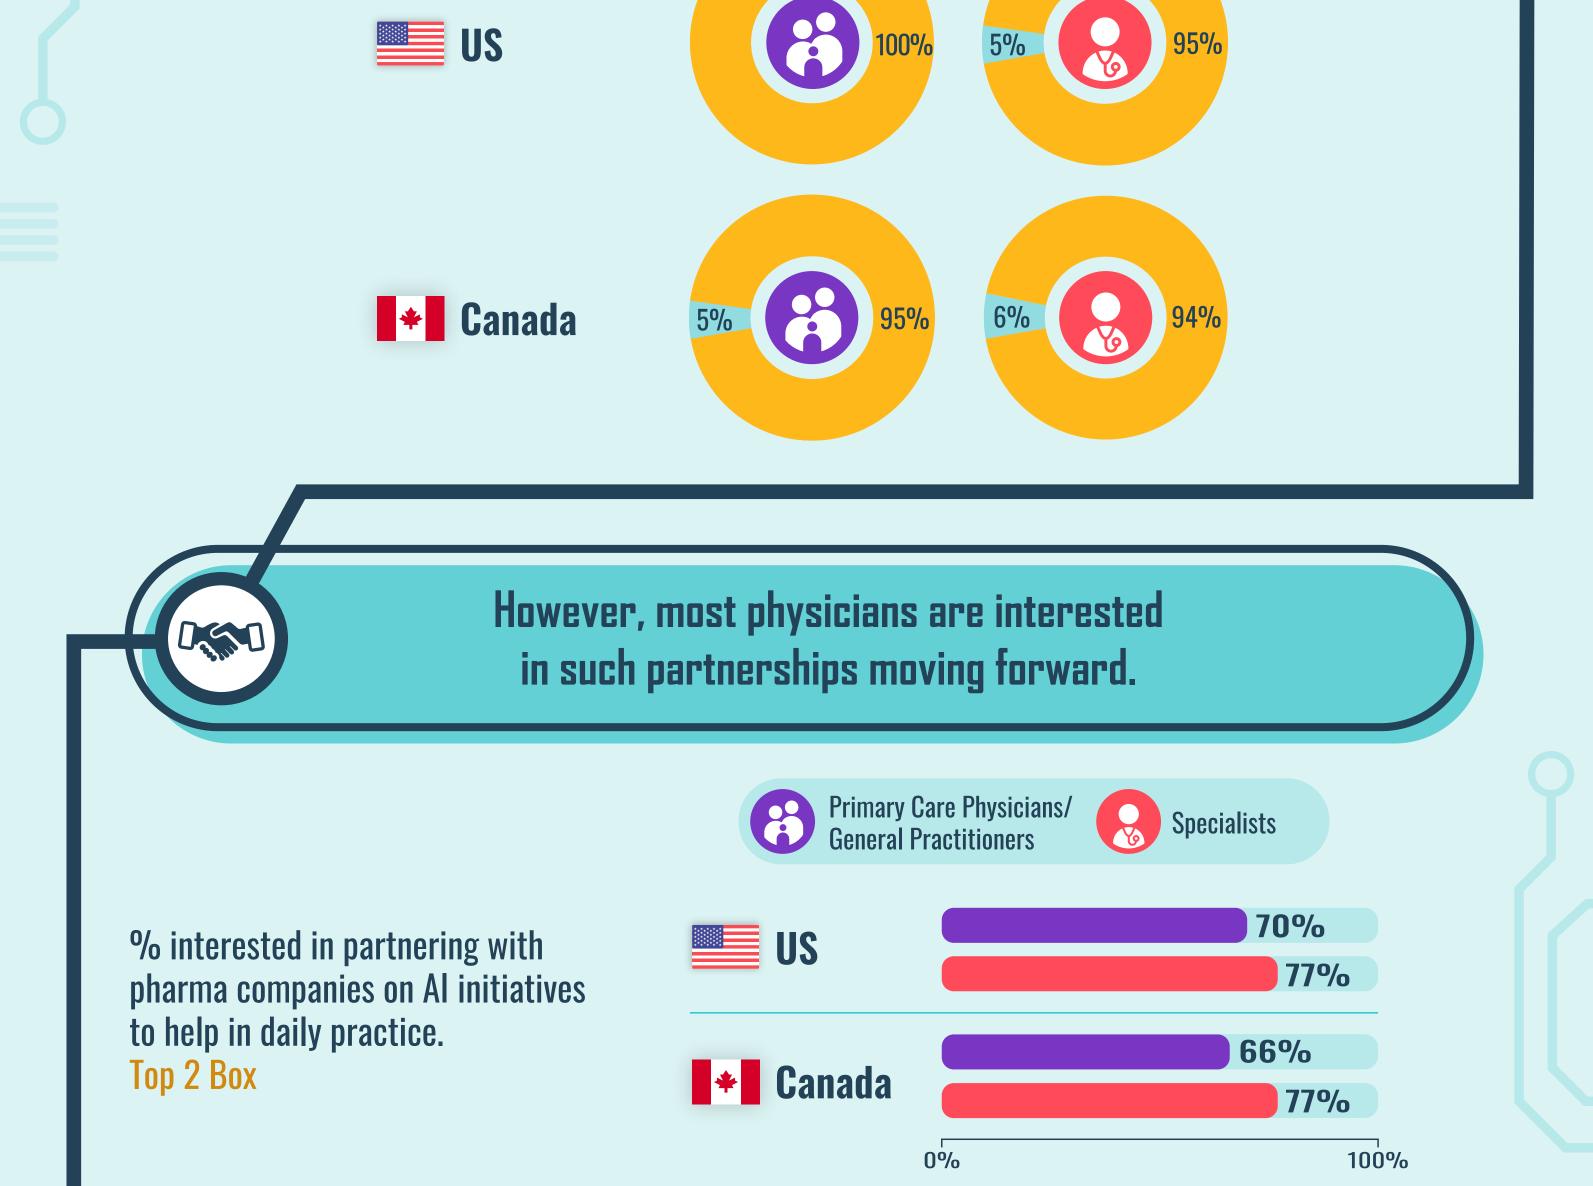

At this point, only a handful of physicians report having been approached by pharma companies about AI related offerings.

> % of physicians approached by pharma about AI related offerings to support physicians and their patients.