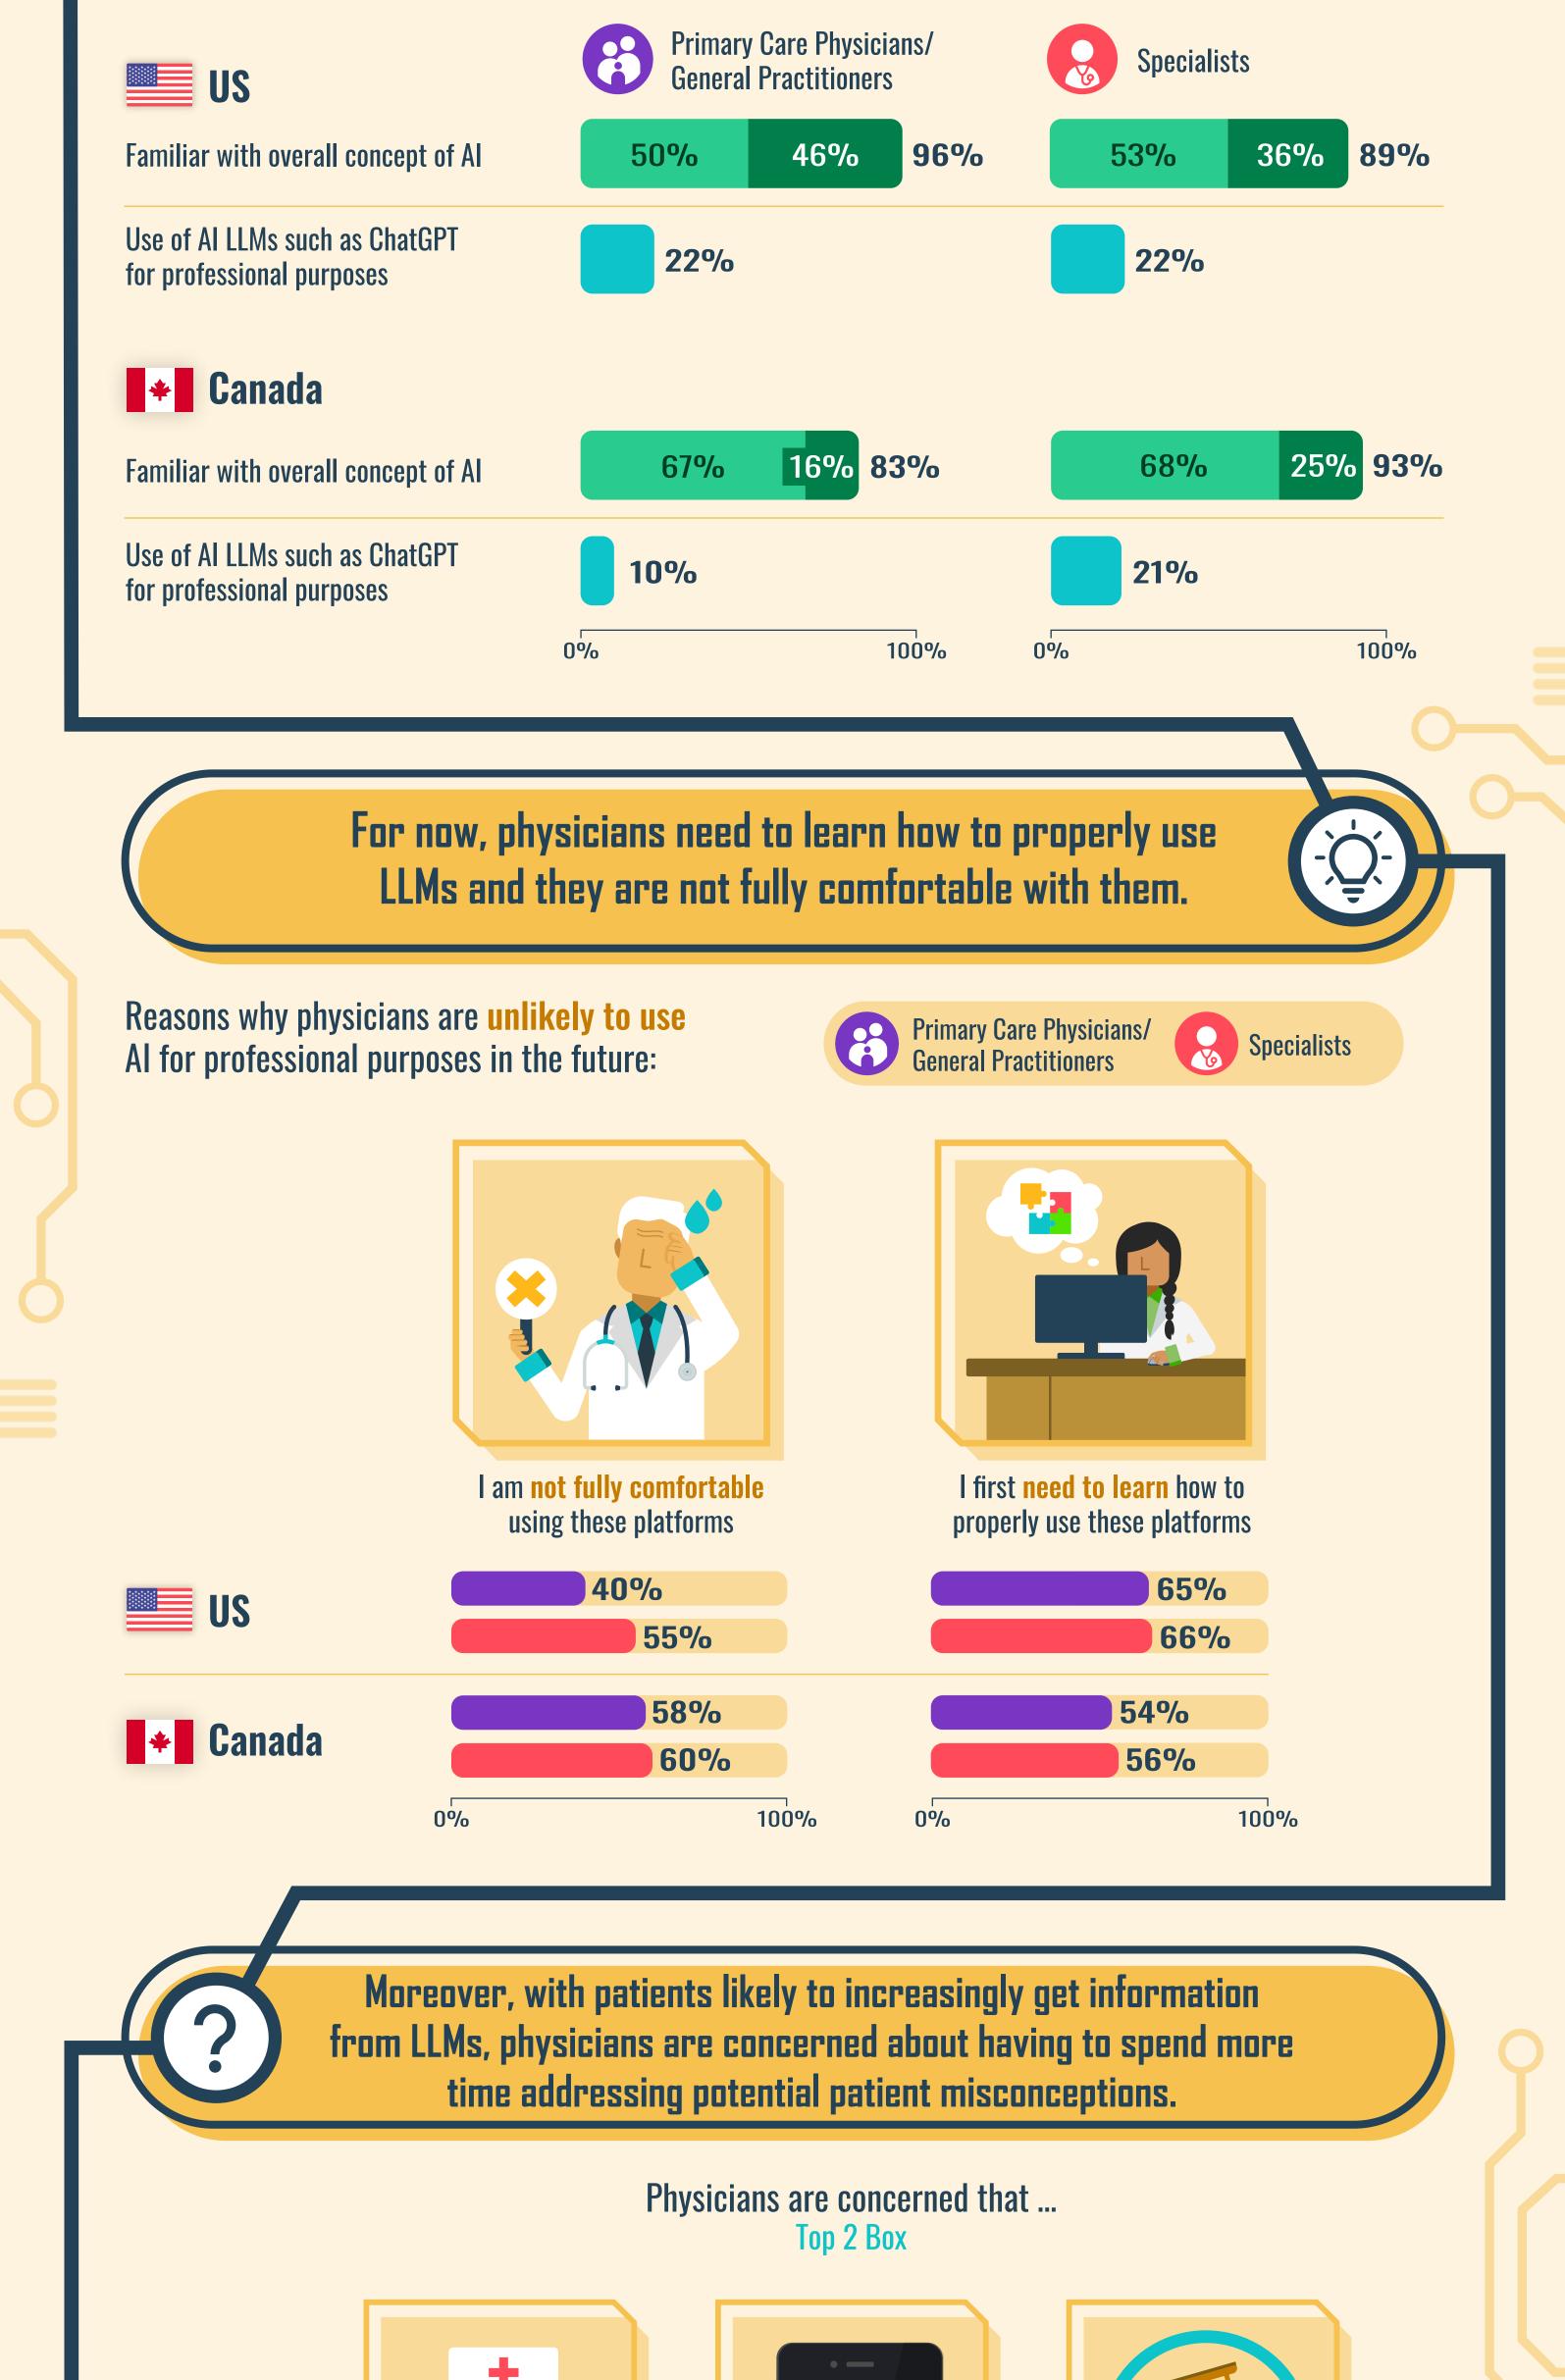

## How receptive have physicians been to Al so far?

MD Analytics asked physicians about their current usage of Al and their perceptions.

Despite all physicians having heard of Al, very few actually use it in their everyday practice.

Somewhat familiar

|               | Patients will self-diagnose<br>more so than before, using<br>AI LLMs |             | Patients will misuse<br>AI LLMs           |            | They will have to spend<br>more time addressing<br>patients' misconceptions<br>they read on AI LLMs |     |  |
|---------------|----------------------------------------------------------------------|-------------|-------------------------------------------|------------|-----------------------------------------------------------------------------------------------------|-----|--|
| <b>US</b>     | 88%                                                                  | 78%         | 82%                                       | <b>72%</b> | 68%                                                                                                 | 73% |  |
| <b>Canada</b> | 88%                                                                  | 84%         | 85%                                       | 78%        | 88%                                                                                                 | 79% |  |
|               |                                                                      | Prin<br>Gen | mary Care Physicia<br>1eral Practitioners | ans/ 😡 Sp  | pecialists                                                                                          |     |  |